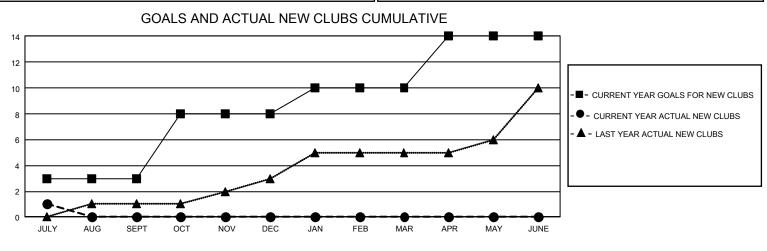

## GAT MONTHLY MEMBERSHIP PROGRESS REPORT

GMT Constitutional Area 8, Group D

REPORT DOES NOT INCLUDE CLUBS IN UNDISTRICTED AREAS.

| Clubs                 |               |           |               | Members               |                         |                         |                                                    |
|-----------------------|---------------|-----------|---------------|-----------------------|-------------------------|-------------------------|----------------------------------------------------|
| RESULTS FOR 2023-2024 |               |           |               | RESULTS FOR 2023-2024 |                         |                         |                                                    |
| QUARTER               | NEW CLUB GOAL | NEW CLUBS | DROPPED CLUBS | QUARTER               | MBER GROWTH NET<br>GOAL | MEMBER GROWTH<br>ACTUAL | DROPPED MEMBERS<br>ACTUAL (including<br>transfers) |
| JULY/AUG/SEPT         | - 9           | 1         | 0             | JULY/AUG/SEPT         | 58                      | 75                      | 104                                                |
| OCT/NOV/DEC           | 15            | 0         | 0             | OCT/NOV/DEC           | 85                      | 0                       | 0                                                  |
| JAN/FEB/MAR           | 6             | 0         | 0             | JAN/FEB/MAR           | 55                      | 0                       | 0                                                  |
| APR/MAY/JUNE          | 12            | 0         | 0             | APR/MAY/JUNE          | 75                      | 0                       | 0                                                  |