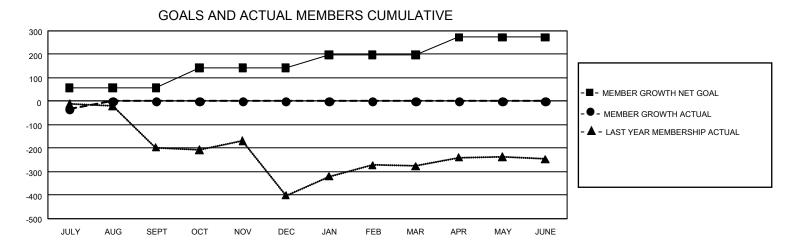

## GAT MONTHLY MEMBERSHIP PROGRESS REPORT

GMT Constitutional Area 8, Group D

REPORT DOES NOT INCLUDE CLUBS IN UNDISTRICTED AREAS.

| Clubs                 |               |           |               | Members               |                         |                         |                                                    |
|-----------------------|---------------|-----------|---------------|-----------------------|-------------------------|-------------------------|----------------------------------------------------|
| RESULTS FOR 2023-2024 |               |           |               | RESULTS FOR 2023-2024 |                         |                         |                                                    |
| QUARTER               | NEW CLUB GOAL | NEW CLUBS | DROPPED CLUBS | QUARTER               | MBER GROWTH NET<br>GOAL | MEMBER GROWTH<br>ACTUAL | DROPPED MEMBERS<br>ACTUAL (including<br>transfers) |
| JULY/AUG/SEPT         | - 9           | 1         | 0             | JULY/AUG/SEPT         | 58                      | 75                      | 104                                                |
| OCT/NOV/DEC           | 15            | 0         | 0             | OCT/NOV/DEC           | 85                      | 0                       | 0                                                  |
| JAN/FEB/MAR           | 6             | 0         | 0             | JAN/FEB/MAR           | 55                      | 0                       | 0                                                  |
| APR/MAY/JUNE          | 12            | 0         | 0             | APR/MAY/JUNE          | 75                      | 0                       | 0                                                  |